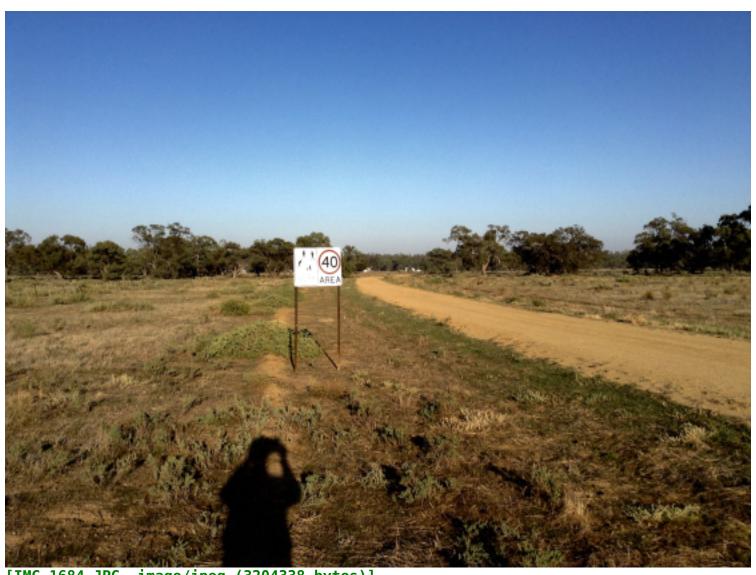

- 1. A third of the way between the second gate and the lean-to near the ticket office gate ,I have installed a large SHARED ZONE 40KM speed limit sign followed a little way after that by a red PREPARE TO STOP sign .
- 2. Near the ticket office gate where the new one way road starts , I've installed signs to direct the traffic left onto the new ONE WAY road with a SHARED ZONE 10 KM speed limit . ( Market and volunteers will go right via the old way to bypass any traffic . )
- After the road comes through the tree line at Box Creek and splits into two one way lanes the left being for "stay put" and "camp with your vehicle"; the right being for the car park and bus transport there is the SHARED ZONE 8 KM speed limit. Kevin Elliott is making up a new sign to direct traffic left or right to go below this sign .
- 4. At Tony's tip Gate there is a new STOP SIGN with a reminder that this is still a SHARED ZONE 8 KM speed limit .
- 5. At the greengate there are now two NO ENTRY signs supporting the one way traffic system in the "camp with your vehicle" and "stay put" areas .