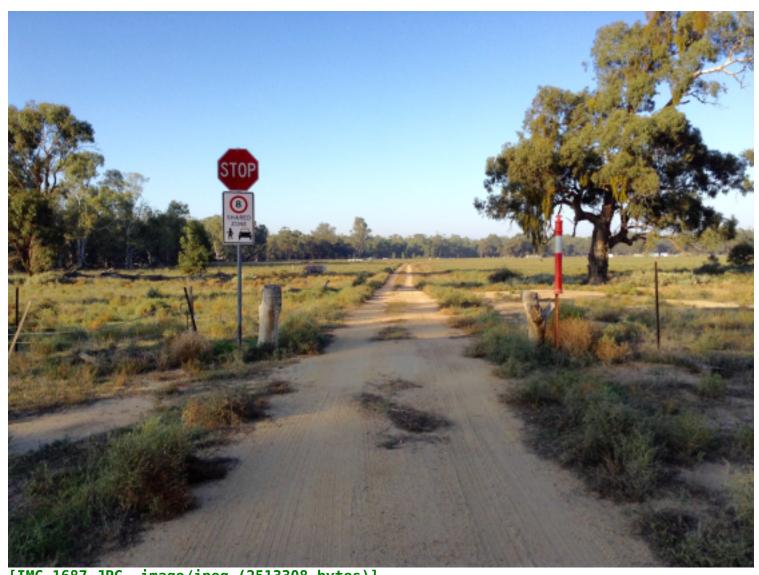

- 1. A third of the way between the second gate and the lean-to near the ticket office gate ,I have installed a large SHARED ZONE 40KM speed limit sign followed a little way after that by a red PREPARE TO STOP sign .
- 2. Near the ticket office gate where the new one way road starts , I've installed signs to direct the traffic left onto the new ONE WAY road with a SHARED ZONE 10 KM speed limit . ( Market and volunteers will go right via the old way to bypass any traffic . )
- After the road comes through the tree line at Box Creek and splits into two one way lanes the left being for "stay put" and "camp with your vehicle"; the right being for the car park and bus transport there is the SHARED ZONE 8 KM speed limit. Kevin Elliott is making up a new sign to direct traffic left or right to go below this sign .
- 4. At Tony's tip Gate there is a new STOP SIGN with a reminder that this is still a SHARED ZONE 8 KM speed limit .
- 5. At the greengate there are now two NO ENTRY signs supporting the one way traffic system in the "camp with your vehicle" and "stay put" areas .