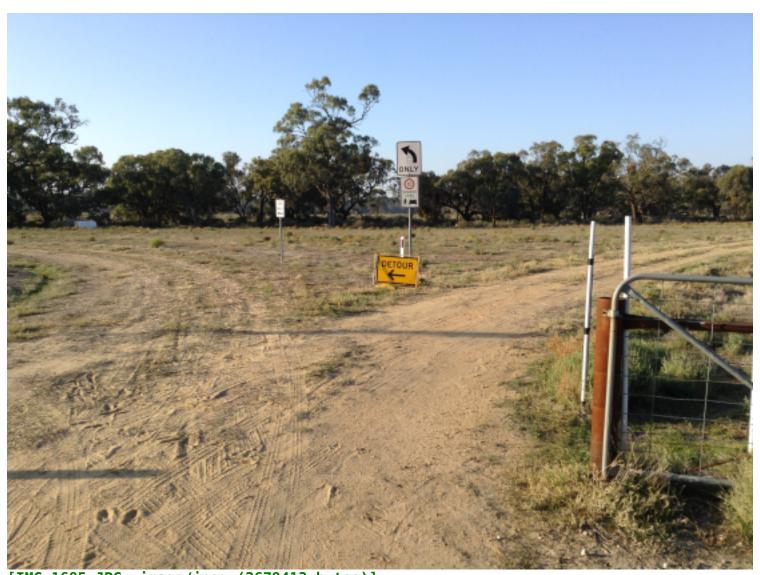

- 1. A third of the way between the second gate and the lean-to near the ticket office gate ,I have installed a large SHARED ZONE 40KM speed limit sign followed a little way after that by a red PREPARE TO STOP sign .
- 2. Near the ticket office gate where the new one way road starts , I've installed signs to direct the traffic left onto the new ONE WAY road with a SHARED ZONE 10 KM speed limit . ( Market and volunteers will go right via the old way to bypass any traffic . )
- After the road comes through the tree line at Box Creek and splits into two one way lanes the left being for "stay put" and "camp with your vehicle"; the right being for the car park and bus transport there is the SHARED ZONE 8 KM speed limit. Kevin Elliott is making up a new sign to direct traffic left or right to go below this sign .
- 4. At Tony's tip Gate there is a new STOP SIGN with a reminder that this is still a SHARED ZONE 8 KM speed limit .
- 5. At the greengate there are now two NO ENTRY signs supporting the one way traffic system in the "camp with your vehicle" and "stay put" areas .