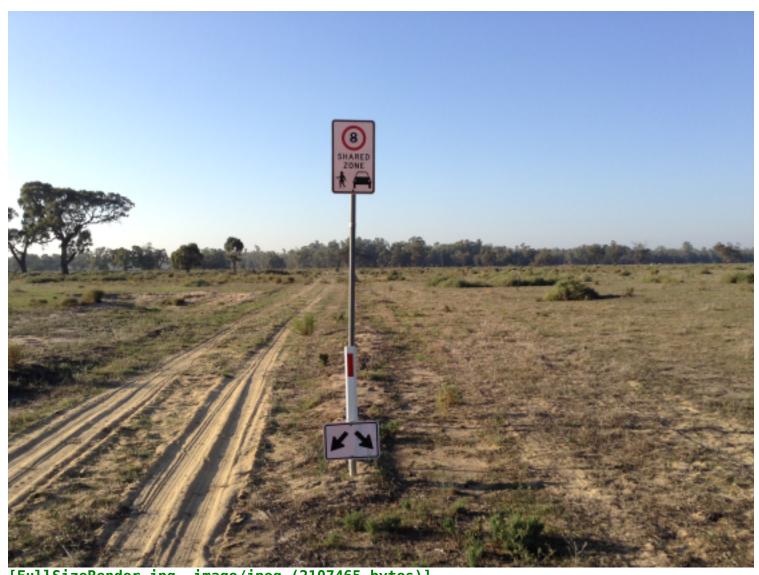

- 1. A third of the way between the second gate and the lean-to near the ticket office gate ,I have installed a large SHARED ZONE 40KM speed limit sign followed a little way after that by a red PREPARE TO STOP sign .
- 2. Near the ticket office gate where the new one way road starts , I've installed signs to direct the traffic left onto the new ONE WAY road with a SHARED ZONE 10 KM speed limit . ( Market and volunteers will go right via the old way to bypass any traffic . )
- After the road comes through the tree line at Box Creek and splits into two one way lanes the left being for "stay put" and "camp with your vehicle"; the right being for the car park and bus transport there is the SHARED ZONE 8 KM speed limit. Kevin Elliott is making up a new sign to direct traffic left or right to go below this sign .
- 4. At Tony's tip Gate there is a new STOP SIGN with a reminder that this is still a SHARED ZONE 8 KM speed limit .
- 5. At the greengate there are now two NO ENTRY signs supporting the one way traffic system in the "camp with your vehicle" and "stay put" areas .